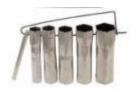

## **Ebinger Manufacturing Co**

"The Race for Quality and Value Has No Finish Line"

7 piece shower socket set – each socket has 2 sizes, 1 at each end: 21/32" X 27/32", 29/32" X 31/32", 1-1/32" X 1-3/32", 1-5/32" X 1-9/32", and 1-11/32" X 1-7/16".

All sockets are made of bright steel with extras-heavy walls.

Set comes complete with cross pin handle.

**Status:** Active

| NAED# | Part#  | Description             | Barcode#     | Weight |
|-------|--------|-------------------------|--------------|--------|
| 09013 | SSS071 | 7 pc. Shower Socket Set | 718205090138 | 2 LBS  |