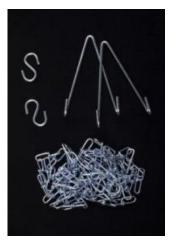

## **Ebinger Manufacturing Co**

"The Race for Quality and Value Has No Finish Line"

Description: Fluorescent Fixture Hanging Kits

**Application:** Includes two fixture hooks, four #1-1/2 "S" hooks and two 36" lengths of chain.

Status: Active

| NAED# | Part#   | Description                      | Barcode#     | Weight  |
|-------|---------|----------------------------------|--------------|---------|
| 16057 | SC-JCH  | Jack Chain Kit                   | 718205160572 | 1.0 LBS |
| 16058 | SC-DLH  | Double Loop Chain Kit            | 718205160589 | 0.5 LBS |
| 16062 | FIX-JCH | Side Mount Jack Chain Kit        | 718205160626 | 1 LB    |
| 16061 | FIX-DLH | Side Mount Double Loop Chain Kit | 718205160619 | .50 LB  |