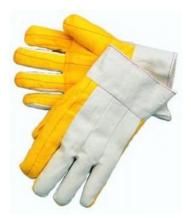

## **Ebinger Manufacturing Co** "The Race for Quality and Value Has No Finish Line"

**Description:** Yellow Chore

**Application:** Double layer, fleece quilted palm Canvas back with 2-1/2" cuff. Sold by Dozen only. **Case Qty. 120** 

Status: Active

| NAED# | Part# | Description         | Barcode#     | Weight   |
|-------|-------|---------------------|--------------|----------|
| 66163 | C163  | 16 oz. Yellow Chore | 718205661635 | 3.00 LBS |