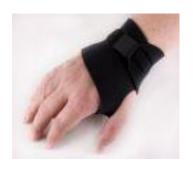

## **Ebinger Manufacturing Co**

"The Race for Quality and Value Has No Finish Line"

**Description:** Wrist Support Strap

Helps reduce the strain from repetitive wrist motion that causes carpal tunnel syndrome.

One size fits all – right or left handed.

**Status:** Active

| NAED# | Part# | Barcode#     | Weight |
|-------|-------|--------------|--------|
| 04818 | WST   | 718205048184 | .20 LB |