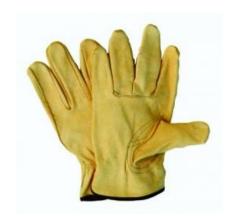

## **Ebinger Manufacturing Co**

"The Race for Quality and Value Has No Finish Line"

**Description:** Grain Cowhide

**Application**: Keystone Thumb. A/B Grade Leather

Status: Active

| NAED<br># | Part#  | Size    | Barcode#     | Weight  |
|-----------|--------|---------|--------------|---------|
| 66485     | U485S  | Small   | 718205664858 | 3.0 LBS |
| 66484     | U485M  | Medium  | 718205664841 | 3.2 LBS |
| 66486     | U485L  | Large   | 718205664865 | 2.5 LBS |
| 66487     | U485XL | X-Large | 718205664872 | 3.0 LBS |