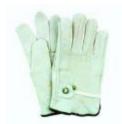

## Ebinger Manufacturing Co

"The Race for Quality and Value Has No Finish Line"

Description: Grain Cowhide Drivers Gloves

Straight Thumb Ball & Tape Wrist A/B Grade Leather Sold by Dozen Only. 72 in a Case.

## Status: Active

| NAED# | Part#  | Size        | Barcode#     | Weight |
|-------|--------|-------------|--------------|--------|
| 66385 | U385S  | Small       | 718205663851 | .29 LB |
| 66384 | U385M  | Medium      | 718205663844 | .29 LB |
| 66386 | U385L  | Large       | 718205663868 | .29 LB |
| 66387 | U385XL | Extra Large | 718205663875 | .29 LB |