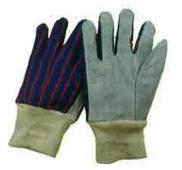

## **Ebinger Manufacturing Co** "The Race for Quality and Value Has No Finish Line"

**Description:** Knit Wrist Split Leather Palm with Cotton Back

Shoulder Split Leather Palm and Thumb Cotton Flannel Palm Lining Sold by Dozen Only. 72 per Case.

## Status: Active

| NAED# | Part#       | Description                                 | Barcode#     | Weight |
|-------|-------------|---------------------------------------------|--------------|--------|
| 66294 | S294        | Split leather palm, blue knit wrist         | 718205662946 | .21 LB |
| 66295 | S294I       | Cotton back, white knit wrist (Promo Grade) | 718205662953 | .21 LB |
| 66296 | S294I-Untag | Cotton back, white knit wrist, no tag       | 718205662960 | .21 LB |