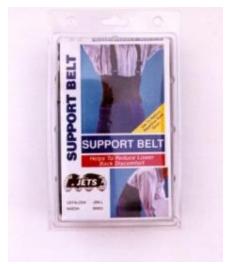

## **Ebinger Manufacturing Co** "The Race for Quality and Value Has No Finish Line"

Description: Premium Back Support Safety Belts

**Application**: Woven Elastic Straps retain their shape. Machine Washable. Velcro closures allow a snug and secure fit. Heavy duty elastic for added support and strength.

Status: Active

| NAED# | Part#  | Size                         | Barcode#     | Weight  |
|-------|--------|------------------------------|--------------|---------|
| 66950 | JBB-S  | Small (Fits 28"-32" Waist)   | 718205669501 | 0.5 LBS |
| 66951 | JBB-M  | Medium (Fits 32"-38" Waist)  | 718205669518 | 1.0 LBS |
| 66952 | JBB-L  | Large (Fits 38"-47" Waist)   | 718205669525 | 1.0 LBS |
| 69953 | JBB-XL | X-Large (Fits 46"-56" Waist) | 718205669532 | 1.0 LBS |