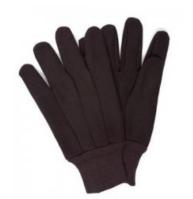

## **Ebinger Manufacturing Co**

"The Race for Quality and Value Has No Finish Line"

**Description:** 100% Cotton Brown Jersey

**Application**: Snug Fitting Knit Wrist

Status: Active

| NAED# | Part#       | Description                      | Barcode#     | Weight  |
|-------|-------------|----------------------------------|--------------|---------|
| 66120 | J123R-Untag | 8 oz. Brown Jersey<br>Reversible | 718205661208 | 1.0 LBS |