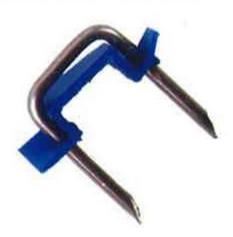

## **Ebinger Manufacturing Co**

"The Race for Quality and Value Has No Finish Line"

**Description:** Insulated Cable Staples.

Polyethylene Insulator keeps metal staple from touching cable. Quality carbon steel. Full ½" ID Insulator accommodates a variety of wire sizes. For 14-2 and 12-2 with ground; and BX, Romex, UF and non-metallic wire.