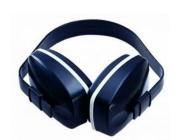

## **Ebinger Manufacturing Co**

"The Race for Quality and Value Has No Finish Line"

**Description:** Economical Hearing Muffs

**Application**: Lightweight, extra wide cups for maximum

comfort. NRR22

**Status:** Active

| NAED# | Part#   | Description           | Barcode#     | Weight  |
|-------|---------|-----------------------|--------------|---------|
| 04160 | HS-2220 | Economy Hearing Muffs | 718205041604 | 0.5 LBS |