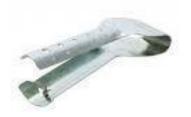

## Description: Cable Ripper

**Application**: Allows continual ripping of Romex and other cable by simply using a hole in the handle which always keeps the cutting edge close to the wire. **10 per standard pack, sold in standard package quantities only.** 

Status: Active

| NAED<br># | Part# | Barcode#     | Weight  |
|-----------|-------|--------------|---------|
| 07203     | EM74  | 718205072035 | 1.0 LBS |

For further technical information, please contact us.