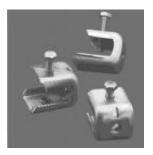

## **Ebinger Manufacturing Co** "The Race for Quality and Value Has No Finish Line"

Description: Universal Beams Clamps

**Application:** Three mounting holes are tapped 90 degrees apart. Beam clamps come with Hex head screws. Zinc plated.

Status: Active

| NAED  | Part#  | Size   | Screw    | Bottom | Back   | Fits   | Std. | Barcode #    | Weight  |
|-------|--------|--------|----------|--------|--------|--------|------|--------------|---------|
| #     |        |        | Dia.     | Thread | Thread | Flange | Pkg. |              |         |
| 99562 | EBC100 | 1"     | 1/4-20   | 1/4-20 | 1/4-20 | 1/2"   | 50   | 718205995624 | 6.5 LBS |
| 99606 | EBC38  | 1-1/2" | 5/16 -18 | 3/8-16 | 3/8-16 | 3/4"   | 25   | 718205996065 | 8.0 LBS |