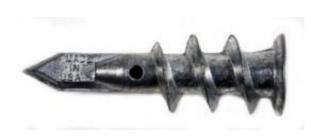

## **Ebinger Manufacturing Co**

"The Race for Quality and Value Has No Finish Line"

**Description:** E-Z ANCORS

Application: Self Drilling, 1 piece anchors for mounting

to gypsum wallboard. Installs with #2 Phillips

screwdriver (#8 Type A or AB screw is recommended).

Made of Zinc material.

**Status:** Active

| NAED# | Part#     | Description                                  | Barcode#     | Weight  |
|-------|-----------|----------------------------------------------|--------------|---------|
| 01961 | E-Z ANCOR | Self-Drilling, 1 piece anchors. 100 per box. | 718205019610 | 1.4 LBS |