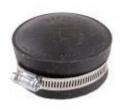

## **Ebinger Manufacturing Co** "The Race for Quality and Value Has No Finish Line"

**Description:** Cleanout Caps

Clean Caps are ideal for covering open end soil pipe, closest stub pipe, and PVC pipe. These caps protect against foreign materials being deposited into lines. All caps come complete with clamps.

Status: Active

| NAED# | Part# | Size   | Barcode#     | Weight |
|-------|-------|--------|--------------|--------|
| 13990 | CC64  | 1-1/2" | 718205139905 | .50 LB |
| 13991 | CC84  | 2″     | 718205139912 | .50 LB |
| 13992 | CC124 | 3″     | 718205139929 | .50 LB |
| 13993 | CC164 | 4″     | 718205139936 | .50 LB |