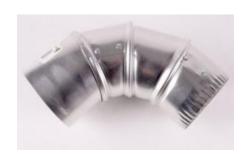

## **Ebinger Manufacturing Co**

"The Race for Quality and Value Has No Finish Line"

**Description:** Aluminum Elbow

**Application:** Heavy Guage, 90 degrees aluminum adjustable elbows with crimped end for snug insertion. 4-piece configuration provides greater flexibility than 3-piece units.

Status: Active

| NAED# | Part# | Size/Description                 | STD. | Barcode#     | Weight  |
|-------|-------|----------------------------------|------|--------------|---------|
|       |       |                                  | PKG. |              |         |
| 19070 | AE3   | 3" Heavy Guage<br>Aluminum Elbow | 12   | 718205190708 | 0.2 LBS |
| 19056 | AE4   | 4" Heavy Guage<br>Aluminum Elbow | 12   | 718205190562 | 0.3 LBS |