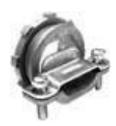

## **Ebinger Manufacturing Co**

"The Race for Quality and Value Has No Finish Line"

**Description:** Two Screw Strap Type Connector

1/2" Two screw connector for connecting non-metallic cable to box or enclosure. Can be used for one or two 14/2 or 12/2 NM-B cables or one 14/2 through 10/3 NM-B cable. Perfect for wiring Garbage Disposals.

**Status:** Active

| NAED# | Part#   | Barcode#     | Package QTY | Weight   |
|-------|---------|--------------|-------------|----------|
| 04379 | 650-DC2 | 718205043790 | 100         | 4.50 LBS |

For further technical information, please contact us.