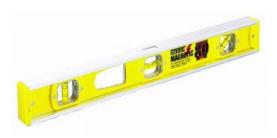

## **Ebinger Manufacturing Co**

"The Race for Quality and Value Has No Finish Line"

**Description:** Standard duty 9" Level

Magnetic high viz. yellow, aluminium frame torpedo level. Vials read plumb, level and 45 degree.

**Status:** Active

| NAED# | Part# | Barcode#     | Package QTY | Weight |
|-------|-------|--------------|-------------|--------|
| 10725 | 581-9 | 718205107256 | 1           | .40 LB |

For further technical information, please contact us.