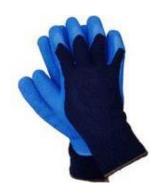

## **Ebinger Manufacturing Co**

"The Race for Quality and Value Has No Finish Line"

**Description:** Insulated Latex Coated String Knit

**Application**: Heavy Duty Blue. Extra thick 7 gauge insulation. Enhanced grip in wet, greasy or oily conditions. Contoured fit

and knit wrist. Sold per Dozen Only. Case Qty. 144

**Status:** Active

| NAED# | Part#     | Size    | Barcode#     | Weight   |
|-------|-----------|---------|--------------|----------|
| 01123 | 4789BL-M  | Medium  | 718205011232 | 3.00 LBS |
| 01124 | 4789BL-L  | Large   | 718205011249 | 3.50 LBS |
| 01125 | 4789BL-XL | X-Large | 718205011256 | 3.50 LBS |