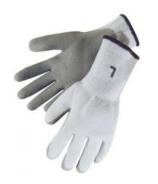

## **Ebinger Manufacturing Co**

"The Race for Quality and Value Has No Finish Line"

**Description:** Insulated Latex Coated String Knit

**Application**: Premium Gray. Thick 10 gauge insulation. Enhanced grip in wet, greasy, and oily conditions. Contoured fit

and knit wrist.

**Status:** Active

| NAED# | Part#  | Size    | Barcode#     | Weight   |
|-------|--------|---------|--------------|----------|
| 01117 | 4739M  | Medium  | 718205011171 | 3.00 LBS |
| 01124 | 4739L  | Large   | 718205011188 | 3.40 LBS |
| 01119 | 4739XL | X-Large | 718205011195 | 3.40 LBS |