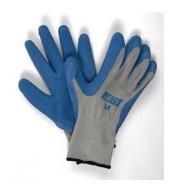

## **Ebinger Manufacturing Co**

"The Race for Quality and Value Has No Finish Line"

**Description:** DuraGrip Gloves

**Application**: Heavyweight Gray Cotton/Polyester Knit Shell. Premium Textured Blue Latex Palm Coated. Sold by Dozen

Only. Case Qty. 72

Status: Active

| NAED# | Part#   | Size    | Barcode#     | Weight   |
|-------|---------|---------|--------------|----------|
| 04177 | 4709-S  | Small   | 718205041772 | 2.30 LBS |
| 04178 | 4709-M  | Medium  | 718205041789 | 2.50 LBS |
| 04141 | 4709-L  | Large   | 718205041413 | 2.50 LBS |
| 04142 | 4709-XL | X-Large | 718205041420 | 2.50 LBS |