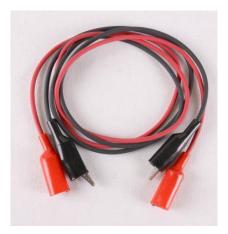

## **Description:** Super Flex Jumpers

36" Super Flex heavy-duty jumper leads feature rubber insulated, heavy duty prod wire to keep them super flexible.

Status: Active

| NAED# | Part# | Barcode#     | Package QTY | Weight |
|-------|-------|--------------|-------------|--------|
| 07015 | 36SFJ | 718205070154 | 1           | .30 LB |