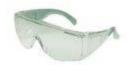

## **Description:** Basic Series Safety Glasses

Simple clean styling that looks as good as it feels. Frameless design eliminates irritating lines of distraction and keeps view clear in all directions. Permanent side shields.

## Status: Active

| NAED# | Part# | Barcode#     | Package<br>QTY | Weight |
|-------|-------|--------------|----------------|--------|
| 06320 | 2580  | 718205063200 | 1              | .10 LB |

For further technical information, please contact us.