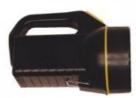

## **Description:** Lantern

Status: Active

| NAED<br># | Part# | Description                                                                                         | Barcode#     | Weight  |
|-----------|-------|-----------------------------------------------------------------------------------------------------|--------------|---------|
| 19302     | 122   | Krypton Bulb. Lightweight and<br>Rugged. Floatable/Waterproof. 1 6<br>volt spring battery included. | 718205193020 | 2.0 LBS |